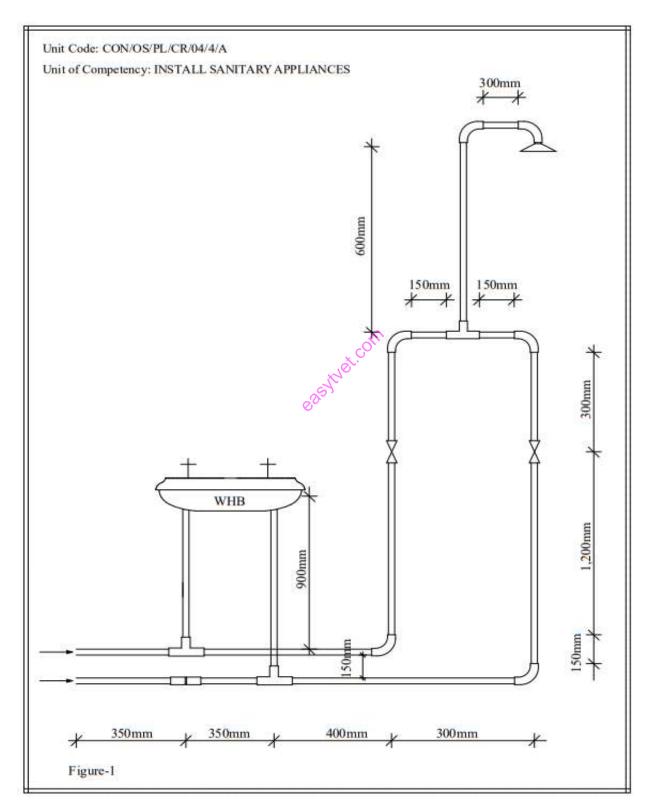

#### INSTRUCTIONS TO CANDIDATE

Using figure 1, you are required to complete the following tasks:

- 1. Interpret the plumbing drawing.
- 2. Install sanitary appliances as per the drawing.

This paper has 3 printed pages

## Figure 1